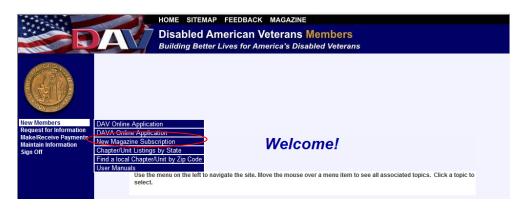

# Welcome

### Overview

Once you have successfully logged in, the **Welcome** screen will display. On the left, in the blue, you will be able to access menu items.

|                         | HOME SEARCH SITEMAP FEEDBACK MAGAZINE                                                                                                  |
|-------------------------|----------------------------------------------------------------------------------------------------------------------------------------|
| 1440176560              |                                                                                                                                        |
|                         | Disabled American Veterans Auxiliary Members                                                                                           |
|                         |                                                                                                                                        |
|                         | Building Better Lives for America's Disabled Veterans                                                                                  |
|                         |                                                                                                                                        |
| SERICA                  |                                                                                                                                        |
| AMERICA                 |                                                                                                                                        |
|                         |                                                                                                                                        |
|                         |                                                                                                                                        |
| 3                       | Menu                                                                                                                                   |
| AUXILLARY               | Wienu                                                                                                                                  |
|                         | Items                                                                                                                                  |
| New Members             | items                                                                                                                                  |
| Request for Information |                                                                                                                                        |
| Make/Receive Payments   | Welcome                                                                                                                                |
| Maintain Information    | TO COMO                                                                                                                                |
| Sign Off                | Use the menu on the left to navigate the site. Move the mouse over a menu item to see all associated topics. Click a topic to          |
|                         | se die menu on die leit to navigate die site, move die mouse over a menu term to see an associated topics. Citik a topic to<br>select. |
|                         | 30000                                                                                                                                  |
|                         |                                                                                                                                        |
|                         |                                                                                                                                        |
|                         |                                                                                                                                        |
|                         |                                                                                                                                        |
|                         |                                                                                                                                        |
|                         |                                                                                                                                        |
|                         |                                                                                                                                        |
|                         |                                                                                                                                        |
|                         |                                                                                                                                        |
|                         |                                                                                                                                        |
|                         |                                                                                                                                        |
|                         |                                                                                                                                        |
|                         |                                                                                                                                        |
|                         |                                                                                                                                        |
|                         |                                                                                                                                        |
| 😻 Help                  |                                                                                                                                        |
|                         |                                                                                                                                        |
|                         |                                                                                                                                        |