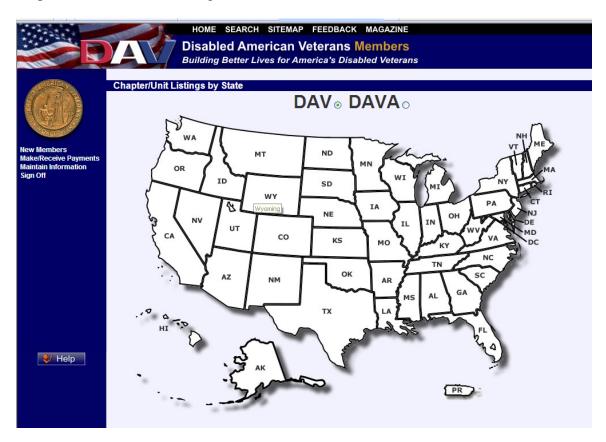

#### Overview

The purpose of this screen is to display the chapters or units that have members residing in the selected state. The results of the screen can be used to place a member into a chapter/unit or to send meeting information via email.

Select whether to look for DAV Chapters or DAVA Units. Next, click the appropriate state. The result set is then displayed on the same page in the following format:

|                                      |                                                                                    |                |                   | led   | ARCH SITEMAP FEE<br>American Veter<br>tter Lives for America | ans Members                              |              |                           |  |  |
|--------------------------------------|------------------------------------------------------------------------------------|----------------|-------------------|-------|--------------------------------------------------------------|------------------------------------------|--------------|---------------------------|--|--|
| Chapter/Unit Listings by State       |                                                                                    |                |                   |       |                                                              |                                          |              |                           |  |  |
| Show Map                             |                                                                                    |                |                   |       |                                                              |                                          |              |                           |  |  |
| YALD DA                              |                                                                                    |                |                   |       | Kentucky - C                                                 | Chapter Information                      |              |                           |  |  |
| New Members<br>Make/Receive Payments |                                                                                    |                | СПТУ              | ZIP   | NAME                                                         | ADDRESS                                  | TELEPHONE    | MEETING_TIME              |  |  |
| Maintain Information<br>Sign Off     | <u>Map</u>                                                                         | Website        | Alexandria        | 41001 | ALEXANDRIA #148                                              | 3205 US 27 VFW                           | 859-781-7956 | 1st Wednesday, 7:00<br>PM |  |  |
|                                      | Map                                                                                | Website        | Auxier            | 41602 | BIG SANDY #18                                                | Auxier Volunteer Fire Dept               | 606-889-8629 | 1st 3rd Friday, 6:00 PM   |  |  |
|                                      | Map                                                                                | Website        | Beaver Dam        | 42320 | OHIO COUNTY #11                                              | 124 Young St Wagon Wheel                 | 270-274-3584 | 2nd Monday, 6:30 PM       |  |  |
|                                      | Map                                                                                | Website        | Belfry            | 41514 | BELFRY #141                                                  | Belfry Courthouse                        | 304-475-4760 | 3rd Saturday, 2:00 PM     |  |  |
|                                      | Map                                                                                | Website        | Benton            | 42025 | BENTON #118                                                  | Mike Miller Park                         | 270-354-6393 | 3rd Friday, 1:00 pm       |  |  |
|                                      | Map         Website         Berea           Map         Website         Booneville |                |                   | 40403 | R BAILEY MEM #160                                            | Sr Citizens Center on Jefferson St       | 859-986-5357 | 2nd Tuesday, 6:30 PM      |  |  |
|                                      |                                                                                    |                |                   | 41314 | OWSLEY COUNTY #21                                            | Owsley Co Courthouse                     | 606-593-6423 | 1st Monday, 7:00 PM       |  |  |
|                                      | Map                                                                                | Website        | Brownsville       | 42210 | WAND B DOYLE #32                                             | 123 Washington Street                    | 270-597-3133 | 1st Thursday, 6:00 PM     |  |  |
|                                      | <u>Map</u>                                                                         | Website        | Cold Spring       | 41076 | NORTHERN KENTUCKY<br>#19                                     | 3725 Alexandria Pike                     | 859-491-4415 | 3rd Tuesday, 7:00 PM      |  |  |
|                                      | Map                                                                                | Website        | Columbia          | 42728 | ADAIR COUNTY #72                                             | Basement of Chamber of Commerce Building | 270-384-3594 | 5th Monday, 6:30 PM       |  |  |
|                                      | Map                                                                                | Website        | Corbin            | 40701 | CORBIN #22                                                   | Darrell Lane                             | 606-549-5722 | 2nd Tuesday, 6:00 PM      |  |  |
|                                      | Map                                                                                | Website        | Cumberland        |       | MOUNTAIN TRAILS #53                                          | VFW                                      | 606-848-0555 | 1st Tuesday, 7:00 PM      |  |  |
| 😻 Help                               | <u>Map</u>                                                                         | <u>Website</u> | Dawson<br>Springs | 42408 | DAWSON SPRINGS #163                                          | Dawson Springs Community Center          | 270-797-8605 | 4th Monday, 7:00 PM       |  |  |
|                                      | Map                                                                                | Website        | Elizabethtown     | 42701 | ELIZABETHTOWN #3                                             | 404 S Mulberry St                        | 270-769-1083 | 2nd Thursday, 7:00 PM     |  |  |
|                                      | Map                                                                                | Website        | Falmouth          | 41040 | FALMOUTH #26                                                 | Subway Shelby St                         | 859-654-3483 | 2nd Friday, 7:00 PM       |  |  |
|                                      | Map                                                                                | Website        | Franklin          | 42134 | FRANKLIN #125                                                | 823 N Main St VFW                        | 270-586-8916 | 1st Monday, 7:00 PM       |  |  |
|                                      | <u>Map</u>                                                                         | <u>Website</u> | Ft Campbell       | 42223 | SCREAMING EAGLES #101                                        | Sportmans Lodge                          | 931-552-9208 | 3rd Wednesday, 6:00<br>PM |  |  |
|                                      | Map                                                                                | Website        | Glasgow           | 42141 | GLASGOW #20                                                  | DAV Clubhouse Hwy 1297 Old B G Rd        | 270-361-9010 | 4th Tuesday, 6:00 PM      |  |  |
|                                      | Map                                                                                | Website        | Grayson           | 41164 | GRAYSON #147                                                 | Hood St Senior Center                    | 606-286-0505 | 2nd Tuesday, 6:00 PM      |  |  |
|                                      | Map                                                                                | Website        | Hazard            | 41702 | HAZARD #64                                                   | 165 Industrial Dr                        | 606-439-3812 | 1st Friday, 6:00 PM       |  |  |
|                                      | Мар                                                                                | Website        | Hindman           | 41822 | KNOTT COUNTY #171                                            | Highway 550 South                        | 606-642-3038 | 1st Thursday, 7:00 PM     |  |  |