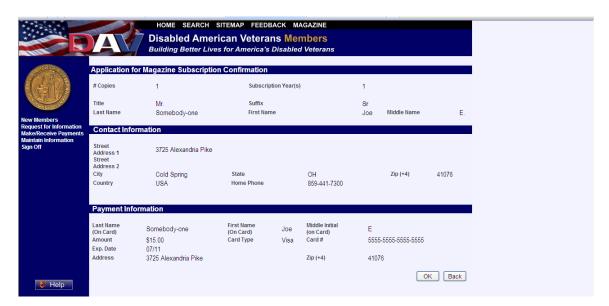

#### Overview

The purpose of this screen is to accept paid magazine subscriptions.

|                                                                                                     |                                                               | Disable                                                  | search sitemap fe<br>d American Vete                                                   | erans Memb                           | bers                 |                                                  |                      |
|-----------------------------------------------------------------------------------------------------|---------------------------------------------------------------|----------------------------------------------------------|----------------------------------------------------------------------------------------|--------------------------------------|----------------------|--------------------------------------------------|----------------------|
|                                                                                                     | Applicati<br># Copies<br>Title<br>Last Name                   | Building E<br>on for Magazine Su<br>Mr.                  | Better Lives for Americ<br>ubscription<br>Subscription Year(s)<br>Suffix<br>First Name |                                      |                      | ddle Name E                                      |                      |
| New Members<br>Request for Information<br>Make/Receive Payments<br>Maintain Information<br>Sign Off | Street<br>Address 1<br>Street<br>Address 2<br>City<br>Country | nformation<br>3725 Alexandria Pike<br>Cold Spring<br>USA |                                                                                        | State<br>Home Phone                  | OH V<br>859-441-7300 | Z                                                | ip (+4) 41076        |
| 왕 Help                                                                                              | Last Name<br>(On Card)<br>Amount<br>Exp. Date<br>Address      | Information                                              | Somebody-one                                                                           | First Name<br>(On Card)<br>Card Type | <b>×</b>             | Middle Initia<br>(on Card)<br>Card #<br>Zip (+4) | 41076<br>Submit Back |

Specify the number of copies, subscription duration in years, name, address and credit card information. When adding foreign addresses set the State to 'XX' and the Zip Code to '00000'.

When finished entering all information, click on **Submit**. A confirmation screen will display:

Click on **OK** if the information is correct, or click on **Back** to return to the previous screen to make edits.