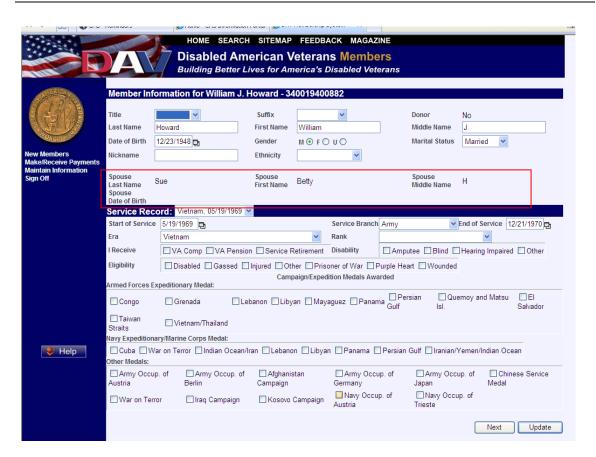

Type all member information in the appropriate fields. The pull-down menu for Rank is determined by the Service Branch selected.

If the applicant does not know the Chapter Number, they may perform a Chapter lookup by clicking on the Chapter Preference field label. Once they have determined the Chapter number using the lookup function, they can return to the application by clicking the back button on their browser and enter it in the appropriate field.

When adding foreign addresses, set the State to 'XX' and the Zip Code to '00000'.

Once all information has been entered, click on **Submit** to submit the application information. A confirmation screen will display: